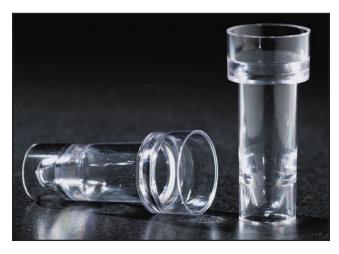

## **3mL Sample Cup, Polystyrene (PS)**

Item# 110911

## **Description**

These Globe Scientific multi-purpose sample cups are designed for use on the most popular instruments in the industry. The sample cups are made to exact specifications and provide excellent optical properties.

#### **Features**

- 3mL capacity
- Excellent clarity