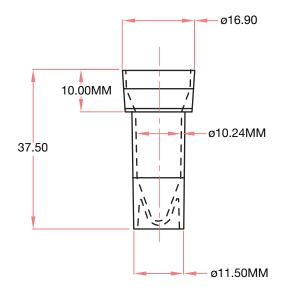

## **3mL Sample Cup, Polystyrene (PS)**

Item# 110911

#### **Features**

- 3mL capacity
- Excellent clarity