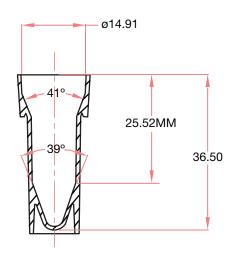

## **3mL Sample Cup, Polystyrene (PS)**

Item# 110911

#### **Features**

- 3mL capacity
- Excellent clarity